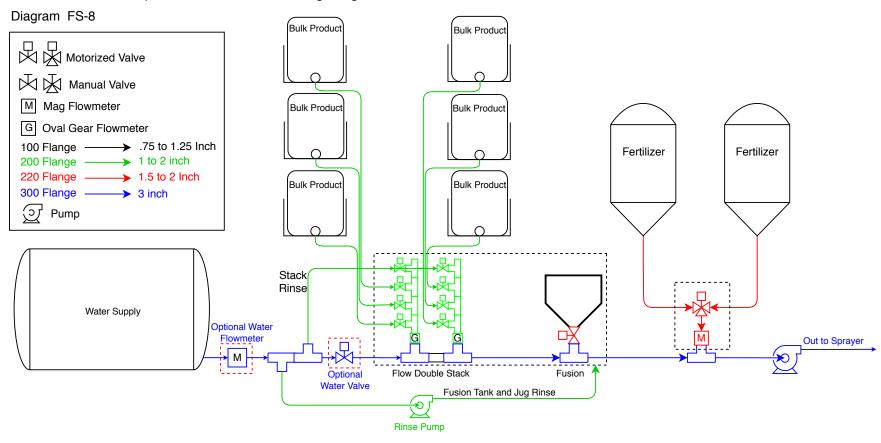

## Mixmate Fusion 8 Input Double Stack Plumbing Diagram

Mixmate Fusion and a six input Double Stack. All chemicals are measured with gear type flowmeters. Up to two bulk chemicals will be measured simultaneously while using the inductor. Consult your dealer for variations to this configuration.

Optionally add the three inch valve and flowmeter to automatically measure and control the water in the mix.

The Rinse Pump supplies pressurized rinse water to the Inductor and jug rinse. The Manifold Rinse may also be pressurized by the Rinse Pump as a variation to this diagram. Kits: K1a, K3, K18, 2-K46, K34, K52, K40, K33, K51