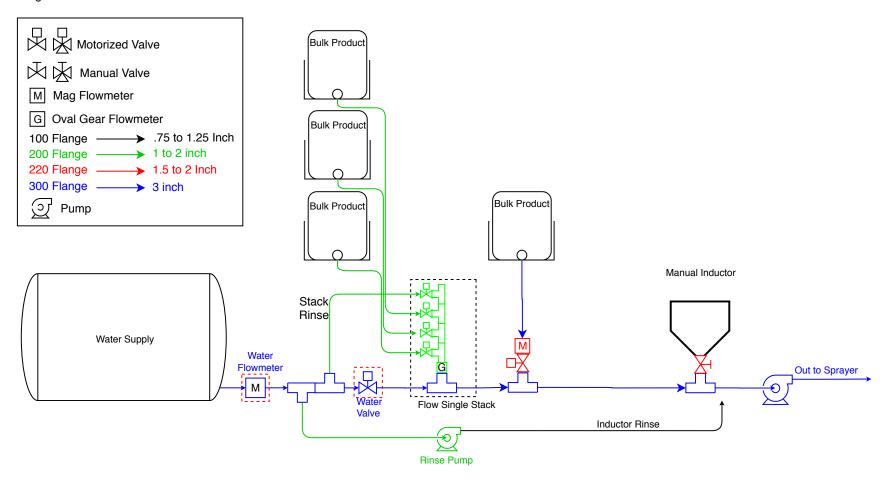

## Single Stack and 2" Single Input Plumbing Diagram

Diagram ST-3

Mixmate three input Single Stack. All chemicals in the stack are measured with gear type flowmeter. An input with a two inch magmeter and valve will measure at the same time as the Flow Stack. This configuration is good for fertilizers and thick chemical that can be measured with a magmeter. Consult your dealer for variations to this configuration.

Optionally add the three inch valve and flowmeter to automatically measure and control the water in the mix.

The Rinse Pump supplies pressurized rinse water to the Inductor and jug rinse. Kits: K1b, K18, K46, K33, K50, E1, E67, E27