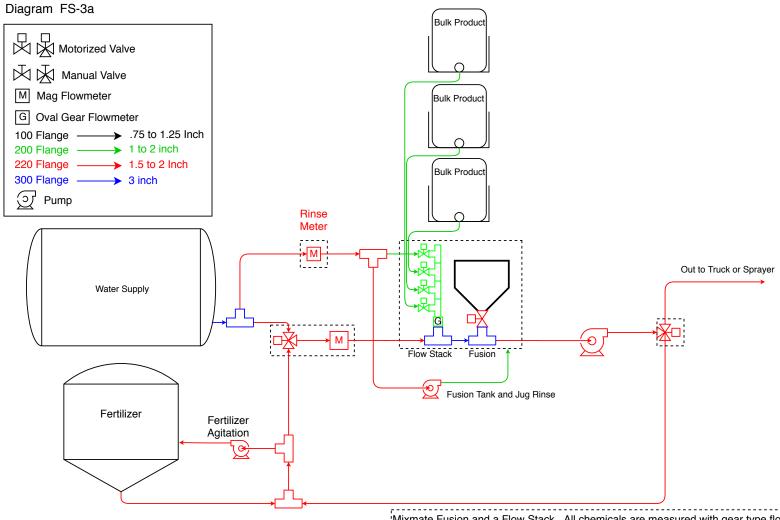

## Turf Mixmate Fusion 3 Input with Fertilizer Plumbing Diagram

Mixmate Fusion and a Flow Stack. All chemicals are measured with gear type flowmeters. Dry fertilizers can be premixed and used as part of a blend. Water and fertilizer are measured automatically. Consult your dealer for variations to this configuration. Does not include electric pump control or a tablet.

The Rinse Pump supplies pressurized rinse water to the Inductor and jug rinse. A pressurized city water supply can be used instead of a rinse pump to supply the Fusion tank rinse. Requires 30 psi @ 30 gpm.